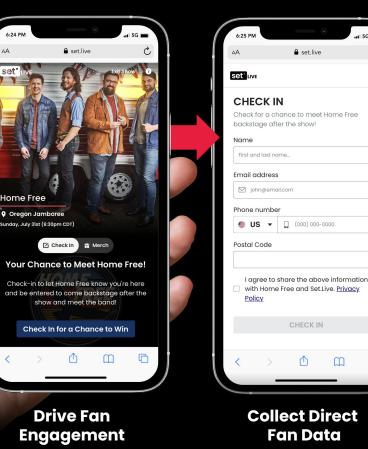

## **The Fan Experience**

C.

G

Fans can browse and purchase merch, without leaving their spot

Fans visit SET.Live for a chance to meet the band

Privileged & Confidential | © Copyright 2023 by MAX (Music Audience Exchange, Inc.)

Fan check-ins are

captured for Home

Free's CRM