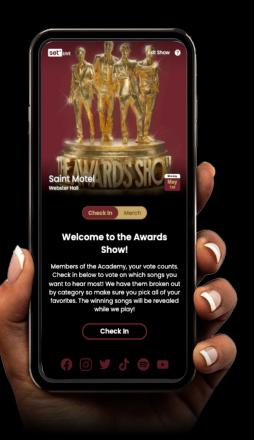

#### **Drive Fan Engagement**

Fans visit SET the SET to vote on their favorite song to determine the show setlist

#### **Collect Direct Fan Contact Info**

Fan votes and in-show check-ins are captured for Saint Motel's CRM

#### **Promote Exclusive** Content

Fans have the chance to curate a one-of-a-kind show experience