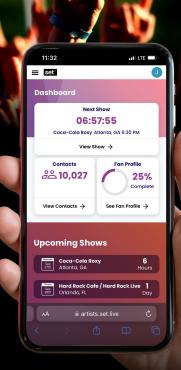

## Finally Know Who's **At Your Shows**

110,000+ Rock fans engaged at live shows!

Join the growing number of bands like All Time Low, 3 Doors Down, The Offspring, Matchbox Twenty, Illiterate Light, The **Head and the Heart**—and *hundreds* more—who are using SET.Live to engage with fans in real-time on tour and collect fan contact info for their CRM!