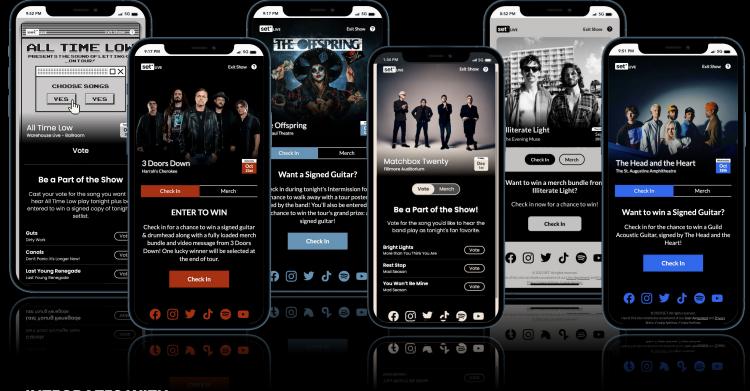

## Finally Know Who's **At Your Shows**

110,000+ Rock fans engaged at live shows!

Join the growing number of bands like All Time Low, 3 Doors Down, The Offspring, Matchbox Twenty, Illiterate Light, The **Head and the Heart**—and *hundreds* more—who are using SET.Live to engage with fans in real-time on tour and collect fan contact info for their CRM!